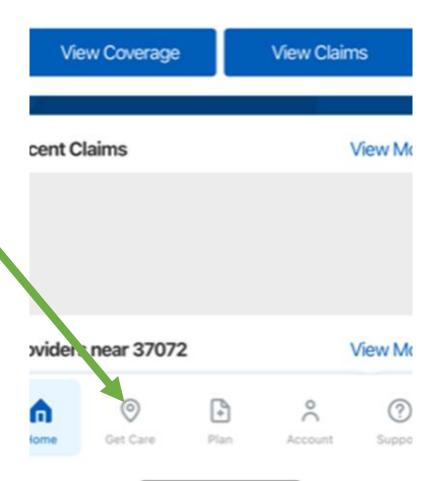

essionals that perform various therapeutic modalities

#### **Applied Behavior Analyst**

Providers certified or licensed in Applied Behavior Analysis

#### **Behavioral Health Facility**

Facility that provides inpatient, residential and other ambulatory treatment methods

In the Behavioral Health Section

CLICK ON THE BEHAVIORAL HEALTH TAB TO EXPAND YOUR SEARCH







## BCBSTN 4+

BlueCross BlueShield Tennessee
BlueCross BlueShield of Tennessee

\*\*\* ★ 4.9 • 58 Ratings

Free



BCBSTN on the App Store
(apple.com)

BCBSTN - Apps on Google Play



# Once you have downloaded and opened your app

## CLICK ON LOG IN -

If you already have already set up your account

OR

## **CLICK ON REGISTER AN ACCOUNT-**

Register a new account

You will need your insurance card to set up your account



Once you are signed in, your home page will look something like the picture above.

Scroll to the bottom

**CLICK ON GET CARE** 

SEARCH

## **Get Care**



# Next

**CLICK ON THE MEDICAL CARE TAB** 



# In the Medical Care

CLICK ON THE BEHAVIORAL HEALTH TAB TO EXPAND YOUR SEARCH



In the Behavioral Health Section

CLICK ON THE BEHAVIORAL HEALTH TAB
TO EXPAND YOUR SEARCH



In the Section you have selected, you can filter your search using the tabs on the filter bar.

Filtering your search can help narrow your search to locate appropriate help