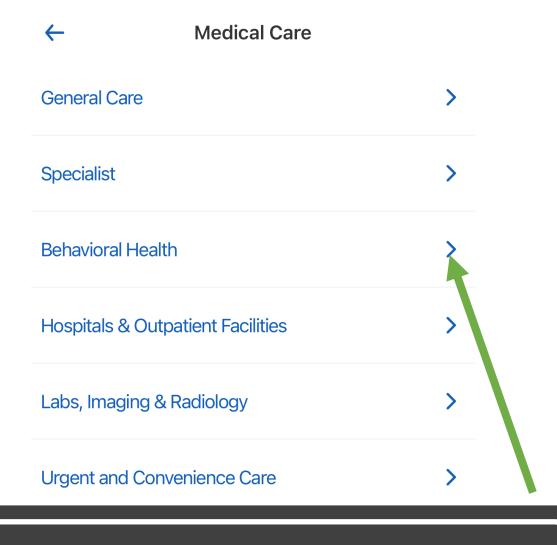

# In the Medical Care Section

CLICK ON THE BEHAVIORAL HEALTH TAB TO EXPAND YOUR SEARCH