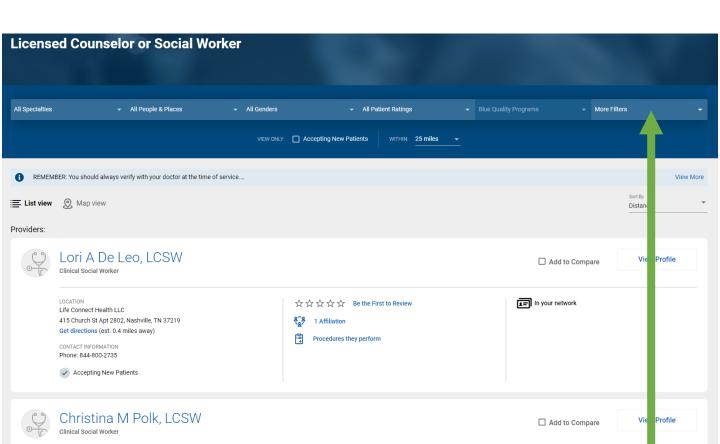

#### Licensed Counselor or Social Worker

Master's degree professionals that perform various therapeutic modalities

# In the Medical Care

CLICK ON THE BEHAVIORAL HEALTH TAB TO EXPAND YOUR SEARCH

In the Behavioral Health Section

CLICK ON THE BEHAVIORAL HEALTH TAB
TO EXPAND YOUR SEARCH

In the Section you have selected, you can filter your search using the tabs on the filter bar.