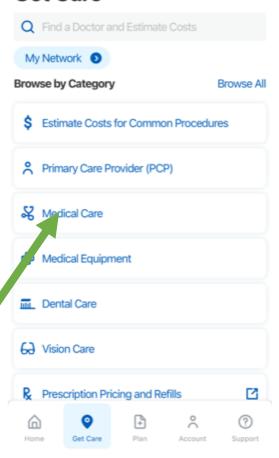

# In the Browse by Category

CLICK ON THE MEDICAL CARE TAB TO EXPAND YOUR SEARCH