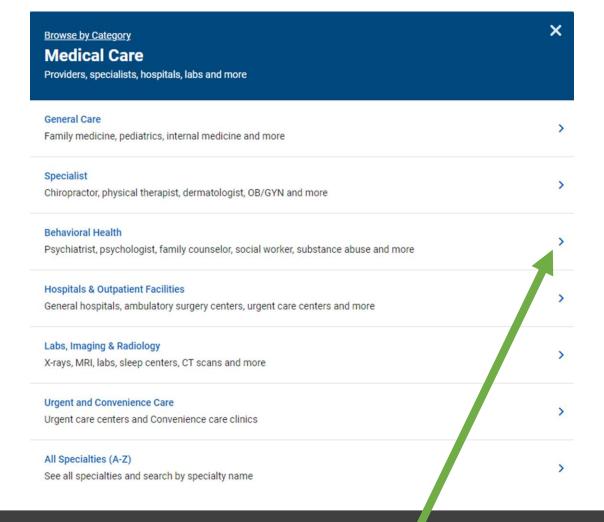

# In the Medical Care Section

CLICK ON THE BEHAVIORAL HEALTH TAB TO EXPAND YOUR SEARCH

## **Behavioral Health**

Psychiatrist, psychologist, family counselor, social worker, substance abuse and more