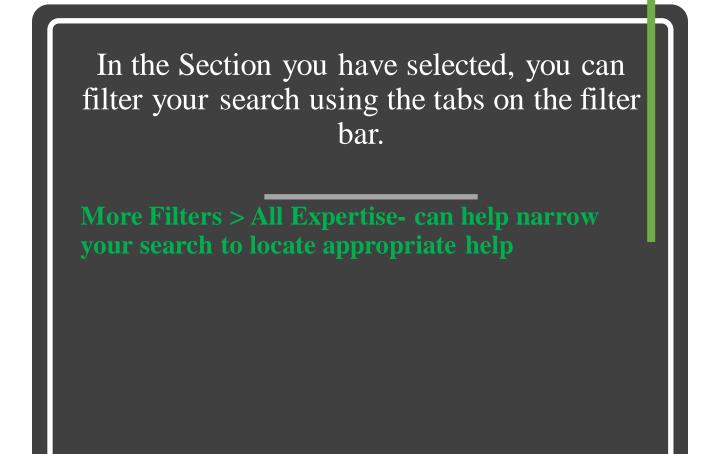

# In the Medical Care

CLICK ON THE BEHAVIORAL HEALTH TAB TO EXPAND YOUR SEARCH

In the Behavioral Health Section

CLICK ON THE BEHAVIORAL HEALTH TAB
TO EXPAND YOUR SEARCH

In the Section you have selected, you can filter your search using the tabs on the filter bar.

Filtering your search can help narrow your search to locate appropriate help