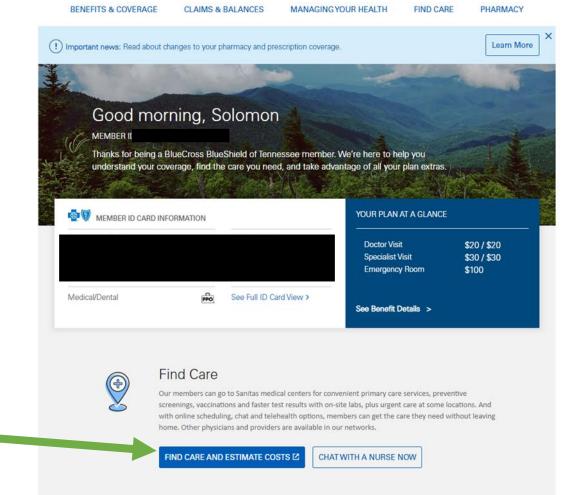

# **CLICK ON REGISTER AN ACCOUNT-**

You will need your insurance card to set up your account

Once you are signed in, your home page will look something like the picture above.

CLICK ON FIND CARE AND ESTIMATE COST –