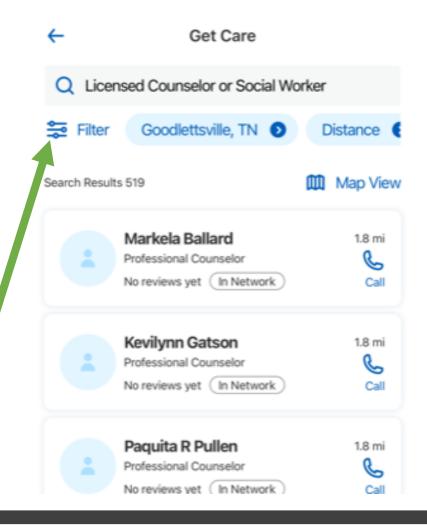

# In the Medical Care

CLICK ON THE BEHAVIORAL HEALTH TAB TO EXPAND YOUR SEARCH

In the Behavioral Health Section

CLICK ON THE BEHAVIORAL HEALTH TAB
TO EXPAND YOUR SEARCH

In the Section you have selected, you can filter your search using the tabs on the filter bar.

Filtering your search can help narrow your search to locate appropriate help