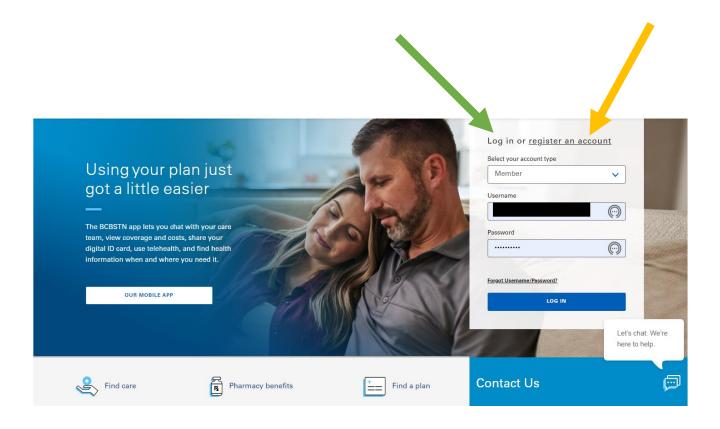

## CLICK ON LOG IN -

If you already have already set up your account

OR

# **CLICK ON REGISTER AN ACCOUNT-**

You will need your insurance card to set up your account

Once you are signed in, your home page will look something like the picture above.

CLICK ON FIND CARE AND ESTIMATE COST –