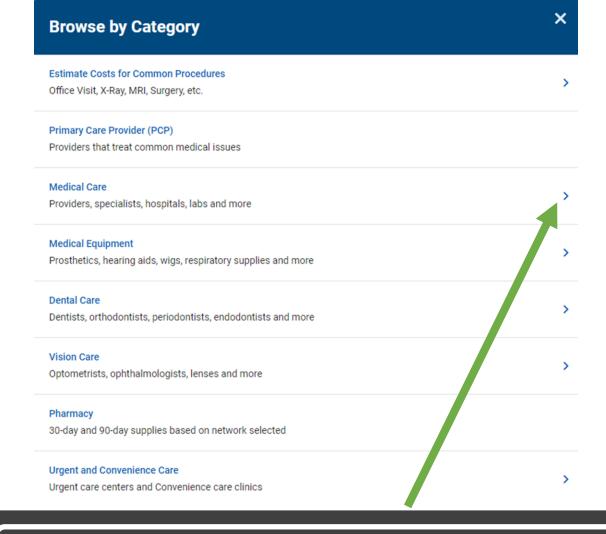

# In the Browse by Category

CLICK ON THE MEDICAL CARE TAB TO EXPAND YOUR SEARCH