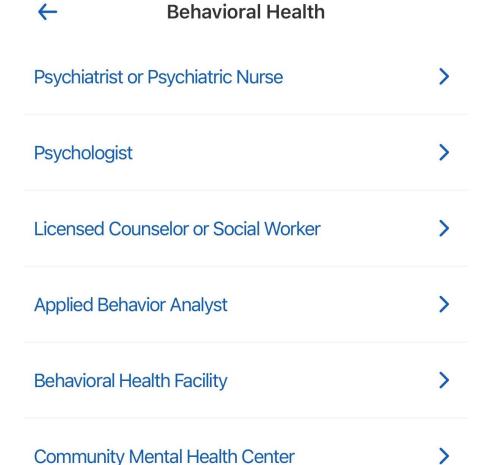

## **Behavioral Health**

Psychiatrist, psychologist, family counselor, social worker, substance abuse and more

#### **Psychiatrist or Psychiatric Nurse**

Medical providers specializing in the treatment of psychiatric and mental health issues

#### **Psychologist**

Medical provider that does mental health therapy.

#### Licensed Counselor or Social Worker

Master's degree professionals that perform various therapeutic modalities

#### **Applied Behavior Analyst**

Providers certified or licensed in Applied Behavior Analysis

#### **Behavioral Health Facility**

Facility that provides inpatient, residential and other ambulatory treatment methods

In the Behavioral Health Section

CLICK ON THE BEHAVIORAL HEALTH TAB TO EXPAND YOUR SEARCH