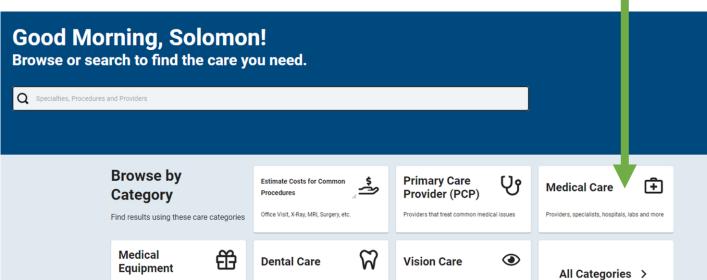

# In the Browse by Category

CLICK ON THE MEDICAL CARE TAB TO EXPAND YOUR SEARCH