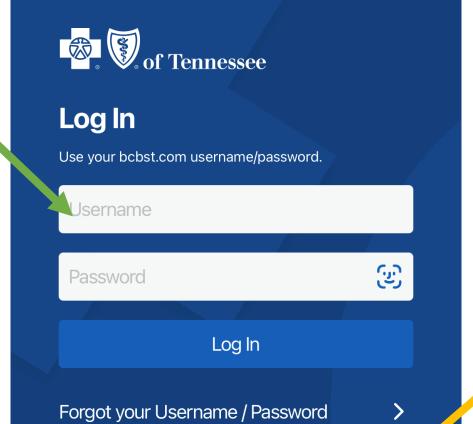

## CLICK ON LOG IN -

If you already have already set up your account

OR

## **CLICK ON REGISTER AN ACCOUNT-**

Register a new account

You will need your insurance card to set up your account

Once you are signed in, your home page will look something like the picture above.

Scroll to the bottom